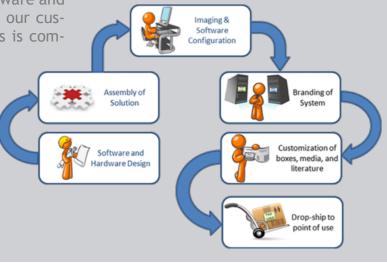

#### SYSTEM INTEGRATION

We provide system integration services to help our customers take their product to the next level. Each system is configured according to customers' specifications for both hardware and software. We can also ship directly to our customers' customers so that this process is completely transparent for the final user.

#### **Integration Services:**

- Hardware configuration
- Software imaging and integration
- System consolidation
- Configuration support
- System conversion